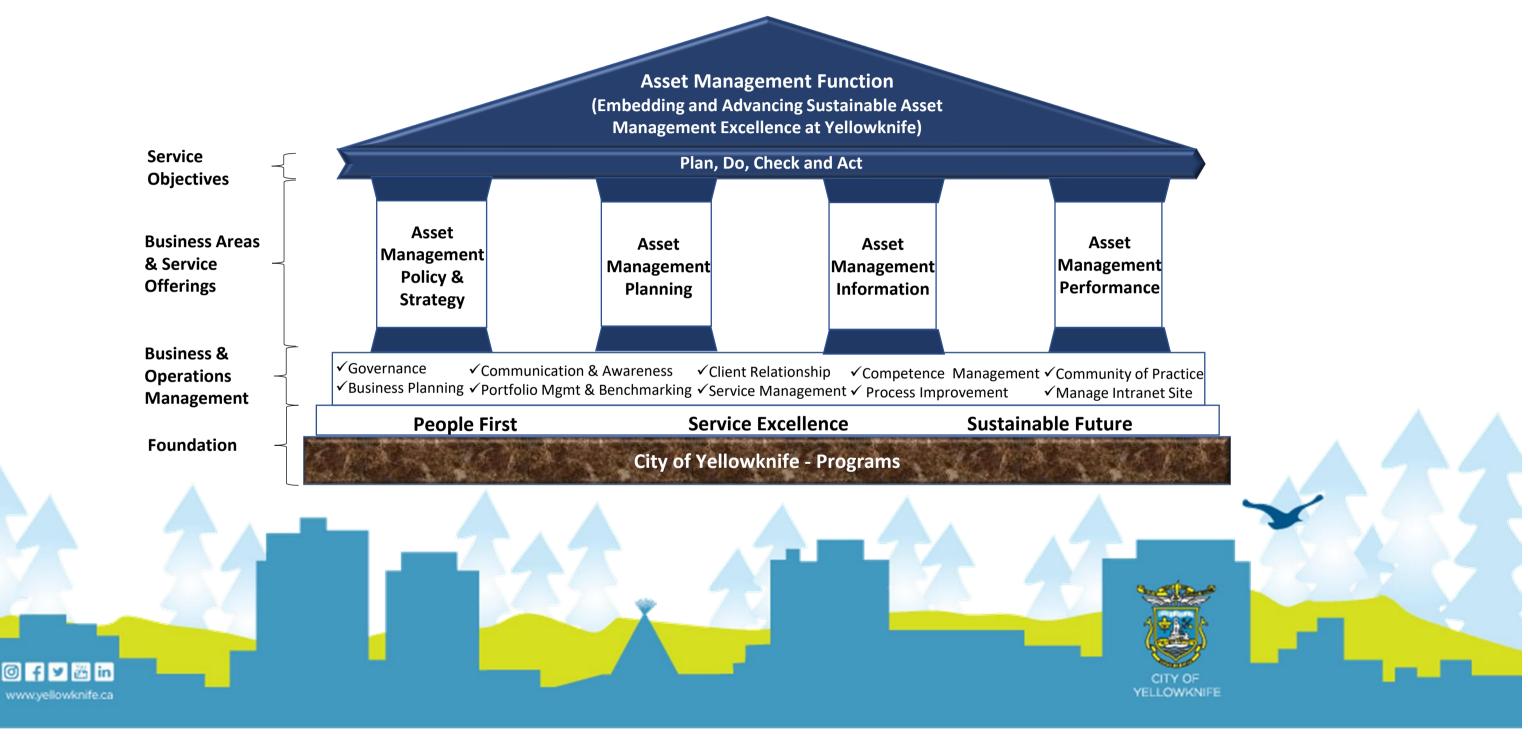

#### Corporate Asset Management System

#### Corporate Asset Management Framework

#### □ Integrated Planning and Reporting

- Business Planning
- AM Planning
- Long Term Financial Planning
- Community Planning

#### AM Fundamentals

Value

🔘 f y 👸 in

www.yellowknife.ca

- Alignment
- Leadership
- Assurance

It's NOT about the Assets, it's about Service delivery through Assets