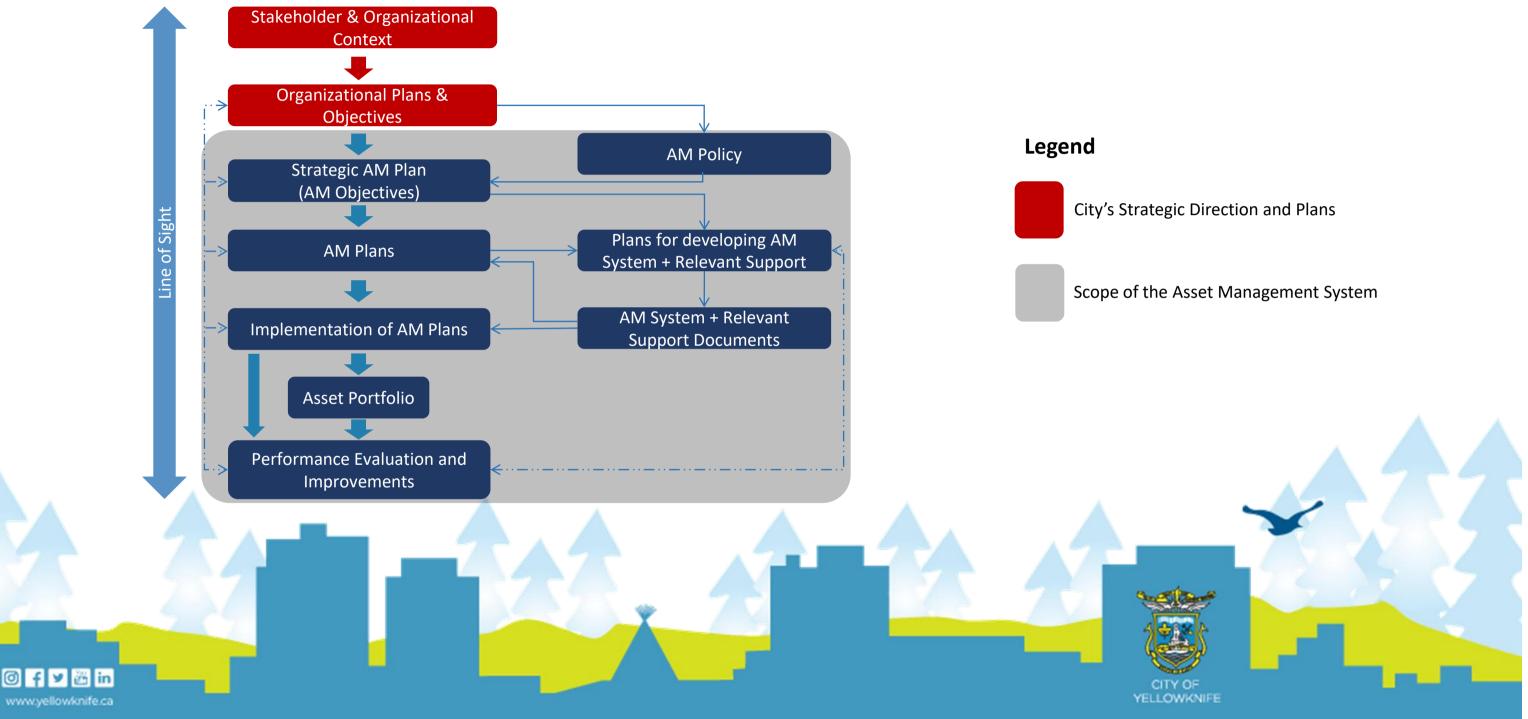

#### Corporate Asset Management System

#### Corporate Asset Management Framework

#### □ Integrated Planning and Reporting

- Business Planning
- AM Planning
- Long Term Financial Planning
- Community Planning