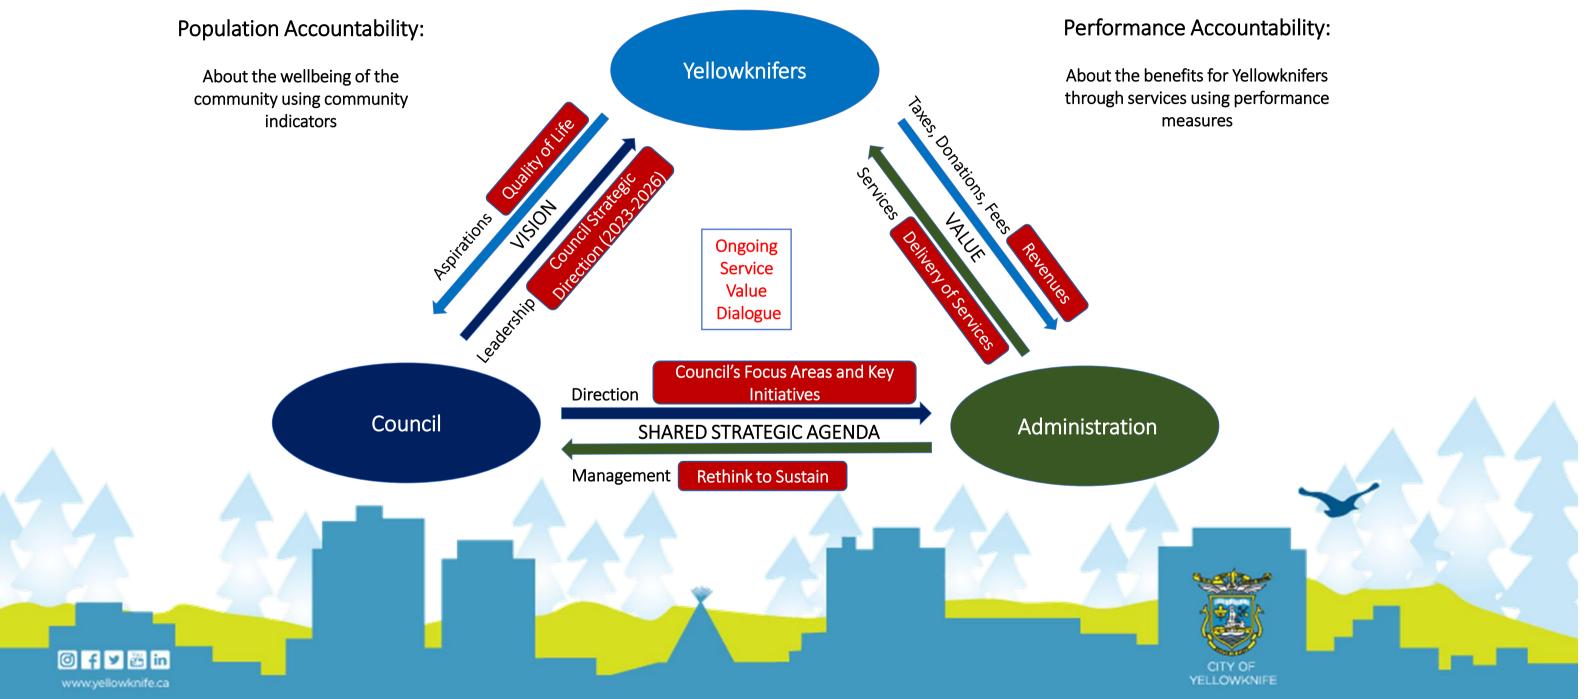

#### Service Value Dialogue

#### □ Integrated Planning and Reporting

- Business Planning
- AM Planning
- Long Term Financial Planning
- Community Planning