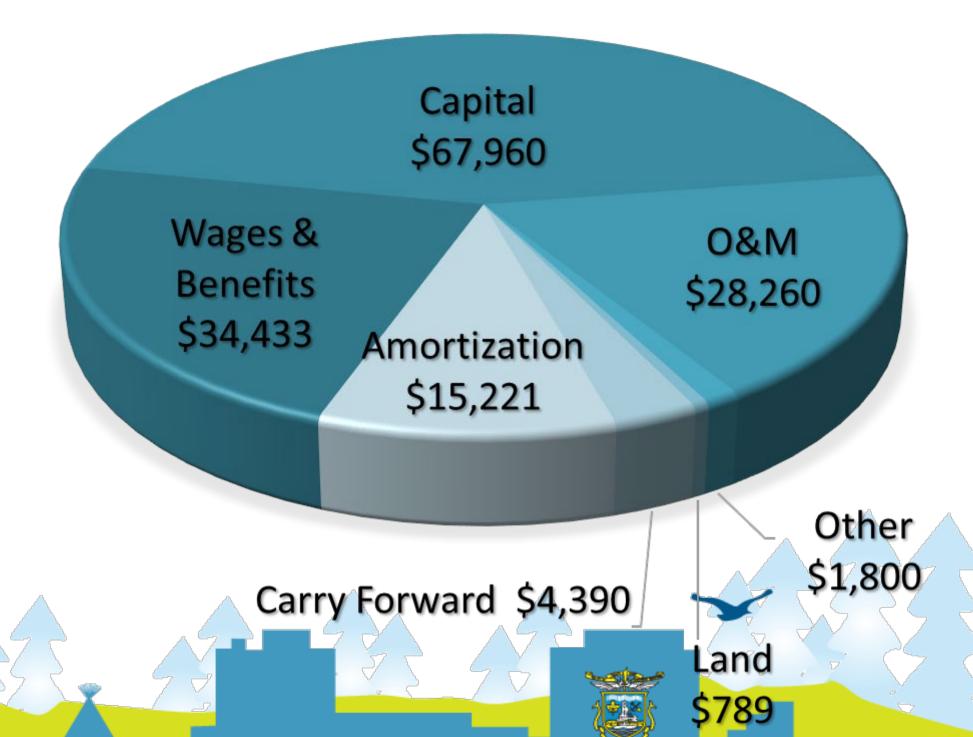

lementation** 

\$595

\$550

Programs











### Budget 2023: O&M

**Aquatic Centre** 

Reconciliation

**Classification System** 

Program Registration / Facility Booking

Wayfinding





### Staffing



Infrastructure Growth



Service & Programs Demands



Legal & Regulatory Requirements



**Stakeholders Expectations** 

Budget 2021

~ 7.5 positions

1 position

Budget 2022 ~11 positions

Budget 2023 ~ 6 positions

#### **General Fund**

Asset Management Admin Assistant

Emergency Dispatchers (2)

**Human Resources Officer** 

**Arts and Culture** 

Water & Sewer / SWM Funds

Manager, Environmental Monitoring and Compliance



#### Revenues

Where does the money come from? (000s)

Revenues

\$111,965





### Expenditures

Where does the money go (000s)?

Expenditures

\$152,853





### Potential Ratepayer Impact

| Service                 | Revenues                   | 2023 | 2024 | 2025 |
|-------------------------|----------------------------|------|------|------|
| Solid Waste Management  | Water Bill<br>Tipping Fees | 11%  | 11%  | 2%   |
| Water and Sewer         | Water Bill                 | 0%   | 0%   | 0%   |
| Facilities and Programs | User Pay                   | 3%   | 3%   | 3%   |





#### Potential Ratepayer Impact

2020

Tax Rate Change

8.48%

1.63%

2021

Tax Rate Change

11.92%

2.50%

2022

Tax Rate Change

13.44%

5.53%

Commercial 2.72%

Residential 9.04%

Capital

Funding

General Fund



#### Potential Ratepayer Impact

2023 2024 2025 Tax Rate Change Tax Rate Change Tax Rate Change

Budget 2022

Budget 2023

**General Fund** 

~ 15%

9.6