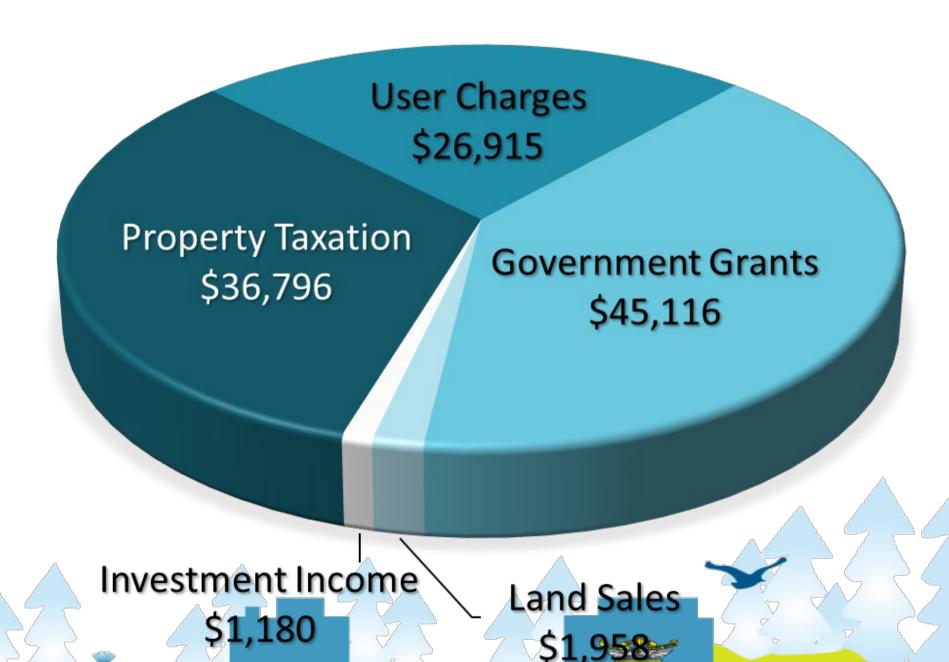

Project

2023

2024

2025

\$400

(000's)

(000's) (000's)

**Accessibility Implementation** 

\$595

\$550

Programs











### Budget 2023: O&M

**Aquatic Centre** 

Reconciliation

**Classification System** 

Program Registration / Facility Booking

Wayfinding





### Staffing



Infrastructure Growth



Service & Programs Demands



Legal & Regulatory Requirements



**Stakeholders Expectations** 

Budget 2021

~ 7.5 positions

1 position

Budget 2022 ~11 positions

Budget 2023 ~ 6 positions

#### **General Fund**

Asset Management Admin Assistant

Emergency Dispatchers (2)

**Human Resources Officer** 

**Arts and Culture** 

Water & Sewer / SWM Funds

Manager, Environmental Monitoring and Compliance



#### Revenues

Where does the money come from? (000s)

Revenues

\$111,965





### Expenditures

Where does the money go (000s)?

Expenditures

\$152,853





### Potential Ratepayer Impact

| Service                 | Revenues                   | 2023 | 2024 | 2025 |
|-------------------------|----------------------------|------|------|------|
| Solid Waste Management  | Water Bill<br>Tipping Fees | 11%  | 11%  | 2%   |
| Water and Sewer         | Water Bill                 | 0%   | 0%   | 0%   |
| Facilities and Programs | User Pay                   | 3%   | 3%   | 3%   |





#### Potential Ratepayer Impact

2020

Tax Rate Change

8.48%

1.63%

2021

Tax Rate Change

11.92%

2.50%

2022

Tax Rate Change

13.44%

5.53%

Commercial 2.72%

Residential 9.04%

Capital

Funding

General Fund



#### Potential Ratepayer Impact

2023 2024 2025 Tax Rate Change Tax Rate