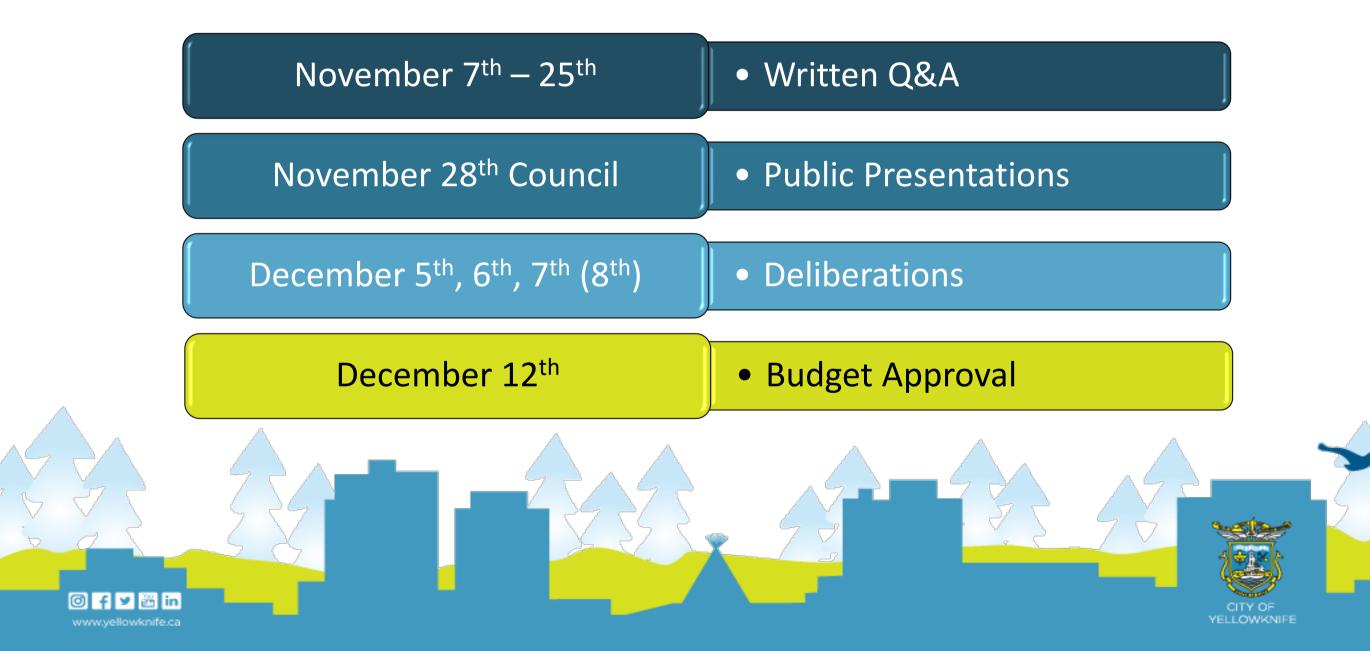

--|----------------------------|----------------------------|-----------------------------------------|-------------------------------------|--------------------------------------|
| \$750,000         | \$9,375                    | \$9,630                    | \$10,349                                | \$719                               | \$60                                 |
| \$1,000,000       | \$12,500                   | \$12,840                   | \$13,799                                | \$959                               | \$80                                 |
| \$1,250,000       | \$15,625                   | \$16,050                   | \$17,249                                | \$1,199                             | \$100                                |





#### Next Steps



# Questions?