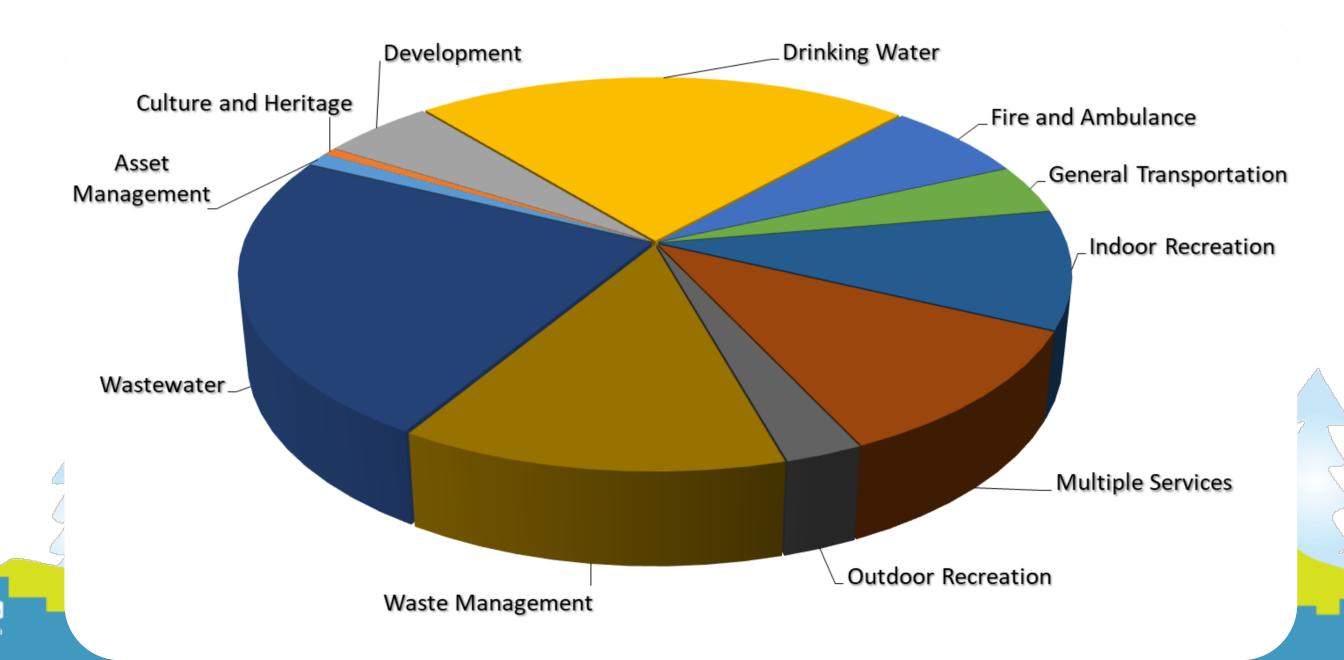

### Capital Projects

| Year | Recommended Capital<br>Investment<br>(000's) |
|------|----------------------------------------------|
| 2023 | \$67,960                                     |
| 2024 | \$38,614                                     |
| 2025 | \$39,304                                     |