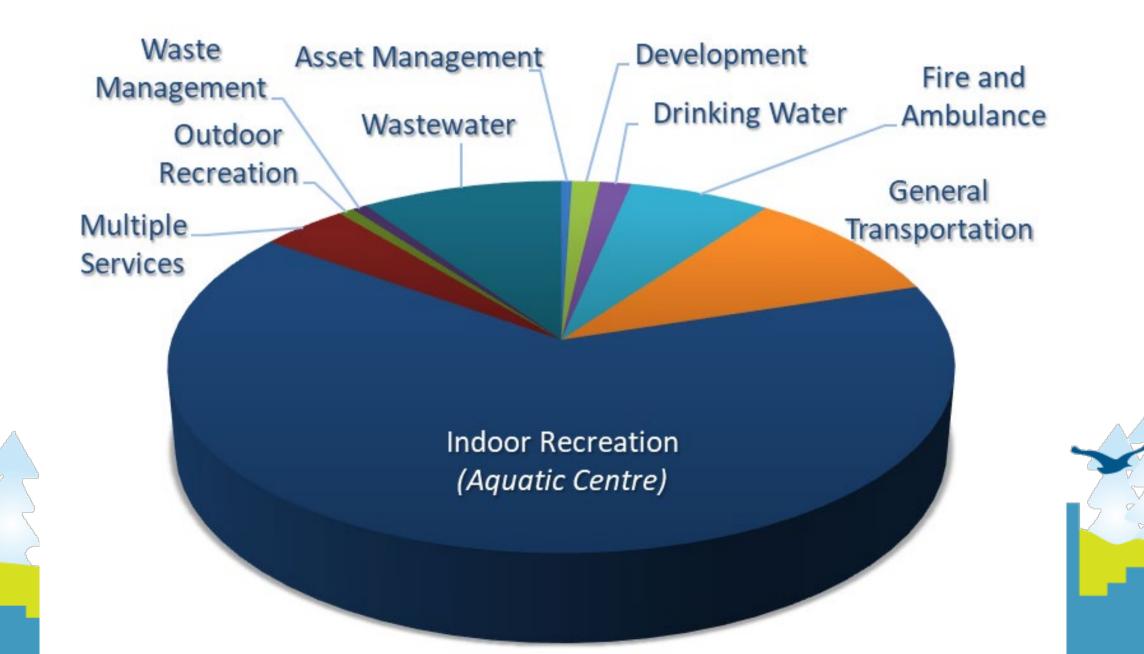

### Capital Projects

| Year | Recommended Capital<br>Investment<br>(000's) |
|------|----------------------------------------------|
| 2023 | \$67,960                                     |
| 2024 | \$38,614                                     |
| 2025 | \$39,304                                     |