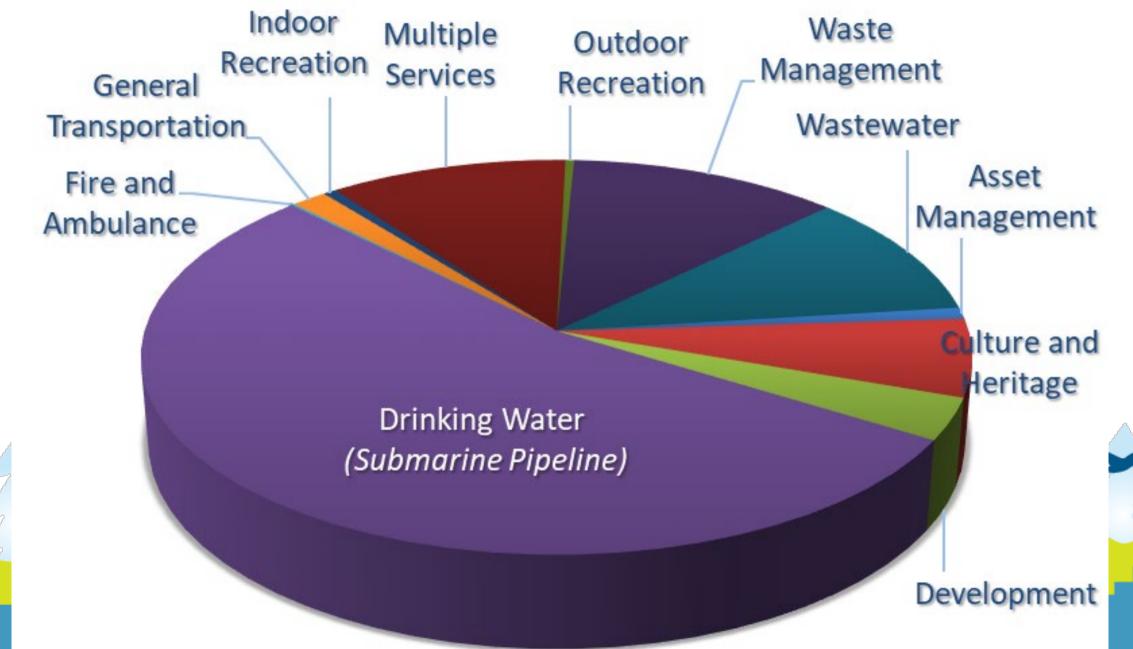

### Capital Projects

| Year | Recommended Capital<br>Investment<br>(000's) |
|------|----------------------------------------------|
| 2023 | \$67,960                                     |
| 2024 | \$38,614                                     |
| 2025 | \$39,304                                     |